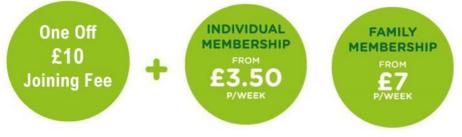

An individual membership provides up to 10 items of food per week, plus a selection of fruit and vegetables. (family membership is double that)